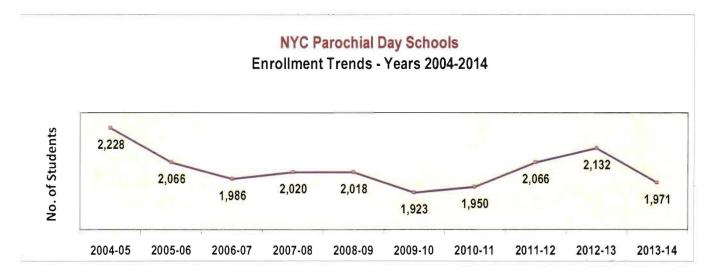

## STATISTICAL DATA GRAPHS NYC PAROCHIAL DAY SCHOOLS – 2013-2014

Schools: 8

Enrollment: 1,971

Note 1: The number of students registered in the NYC Parochial Day Schools has steadily **decreased** by 12 % in the past ten years.