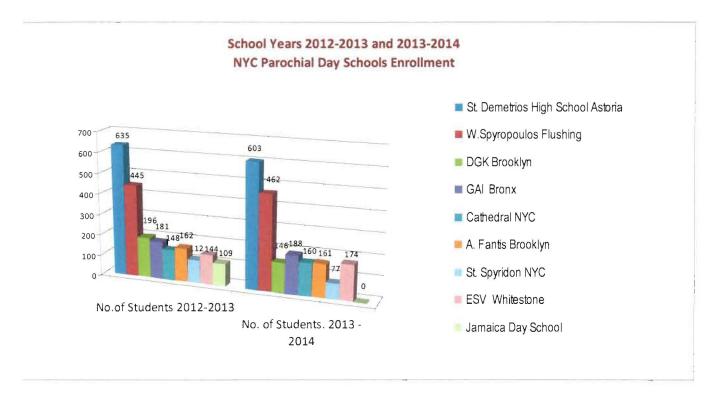

## STATISTICAL DATA GRAPHS NYC PAROCHIAL DAY SCHOOLS – 2013-2014

Schools: 8

Enrollment: 1,971

Note 1: The number of students registered in the NYC Parochial Day Schools has steadily **decreased** by 12 % in the past ten years.

Note 2: The Jamaica Day School of St. Demetrios Church, Jamaica, closed down in September 2013.