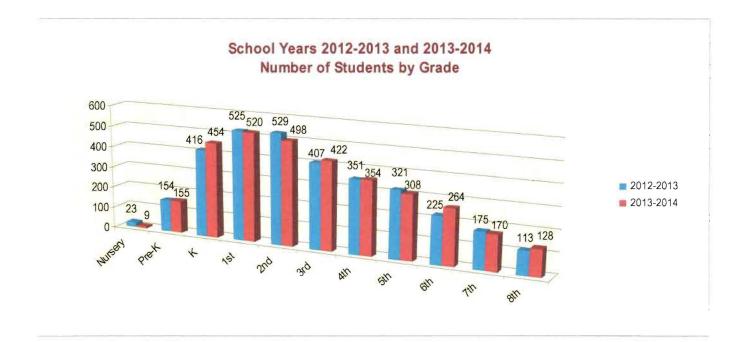

## Note 2:

The number of students registered in the District's Greek Afternoon/Saturday Schools during the past two years (2012-14) shows a steady decline in the upper grades, starting in the 4th grade.