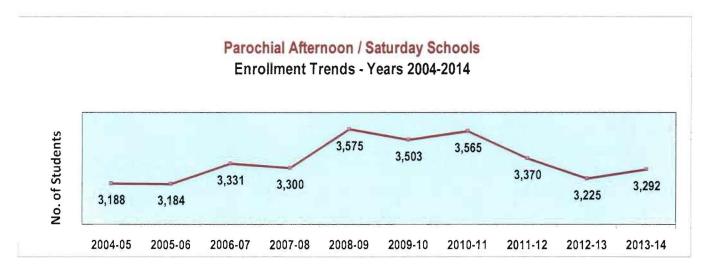

## STATISTICAL DATA GRAPHS AFTERNOON / SATURDAY GREEK SCHOOLS

Schools: 41

Enrollment: 3,292

Note 1: The total number of students registered in the District's Greek Afternoon/Saturday Schools has increased by 3.26 % in the past ten years.